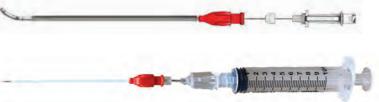

# Fascile® Catheter Over the Needle cPNB Mini Kit Components

Catheter is packaged with a straightening straw and a needle partially inserted.

Straw is extended to straighten the catheter for full extention of the needle.

Assembly is checked for proper needle deployment prior to removal of straw. Needle will protrude from the distal end three millimeters.