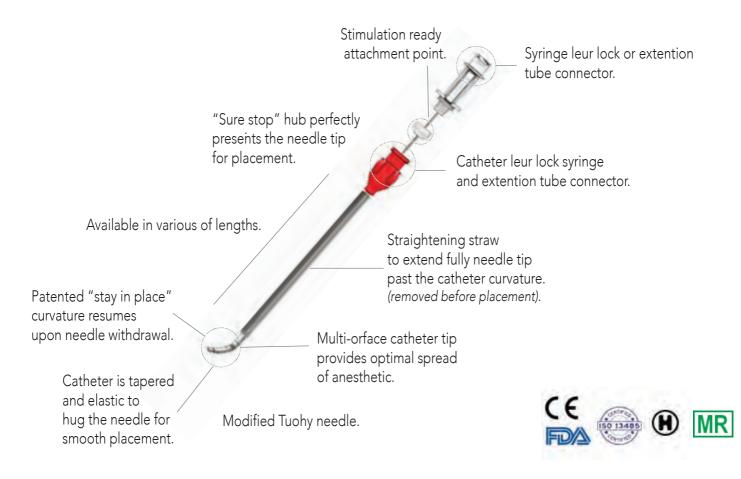

#### Smooth insertion, stays in place.

Fascile's patented single shot, multi-orifice catheter is tapered to tightly hug a Tuohy needle. When the needle is withdrawn, the catheter gently curves, holding the catheter securely in place. Fascile catheter entry provides a resiliant seal reducing infection, leakage and dislodgement. Fascile is designed to reduce or eliminate catheter failure in the hospital, in the clinic or during extended home recovery.

Catheter is packaged with a straightening straw and a needle partially inserted.

Straw is extended to straighten the catheter for full extention of the needle.

Assembly is checked for proper needle deployment prior to removal of straw. Needle will protrude from the distal end three millimeters.