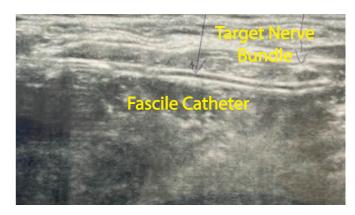

A Solo-Dex Fascile catheter placed with a single operator in a single shot. Pictured above is a 4FR X 70 mm catheter locked to a 10 ml syringe.

Solo-Dex Fascile catheters are echogenic. Pictured above is a 4FR X 70 mm catheter only (without needle) in a human patient with conventional ultrasound visualization.