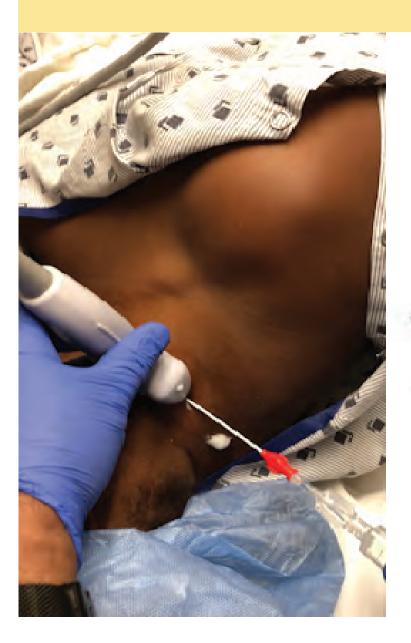

A Solo-Dex Fascile catheter placed with a single operator in a single shot. Pictured above is a 4FR X 70 mm catheter locked to a 10 ml syringe.

Solo-Dex Fascile catheters are echogenic. Pictured above is a 4FR X 70 mm catheter only (without needle) in a human patient with conventional ultrasound visualization.