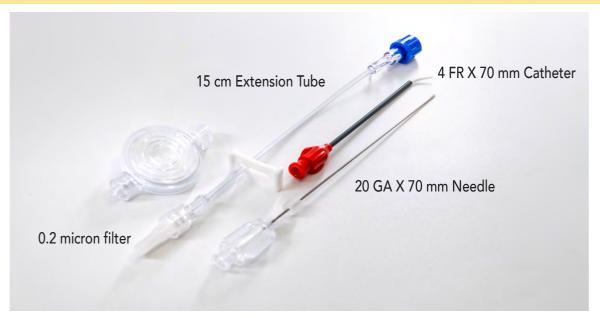

# Fascile Mini Kit Contents

# Fascile® Catheter Over the Needle cPNB Mini Kit Components