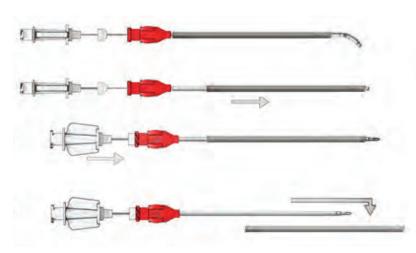

# Fascile® Catheter Over the Needle cPNB Mini Kit Preparation

Catheter is packaged with a straightening straw and a needle partially inserted.

Straw is extended to straighten the catheter for full extention of the needle.

Assembly is checked for proper needle deployment prior to removal of straw. Needle will protrude from the distal end three millimeters.

Straw is removed and discarded and catheter is ready for use

For more information about Solo-Dex continuous Peripheral Nerve Block Catheters, including Fascile Related Products, please visit: www.solo-dex.com or email: info@solo-dex.com.