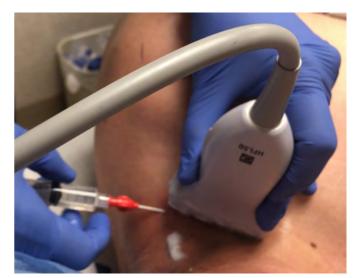

A Solo-Dex Fascile catheter placed with a single operator in a single shot. Pictured above is a 4FR X 70 mm catheter locked to a 10 ml syringe.

Solo-Dex Fascile catheters are echogenic. Pictured above is a 4FR X 70 mm catheter only (without needle) in a human patient with conventional ultrasound visualization.